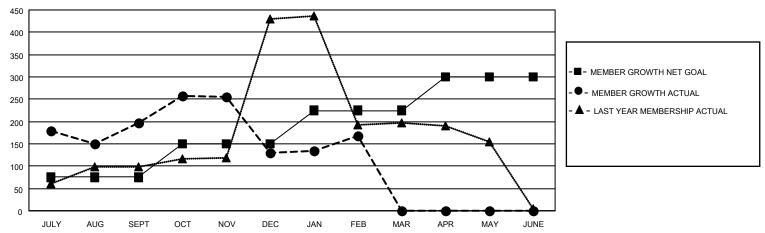

## GOALS AND ACTUAL MEMBERS CUMULATIVE

| DROPPED CLUBS: 11 |     | 54 CLUBS OF 91 ADDED 1 OR<br>MORE NEW MEMBERS | GENDER DISTRIBUTION                   |                                |  |
|-------------------|-----|-----------------------------------------------|---------------------------------------|--------------------------------|--|
|                   |     | NOTE NEW MEMBERS                              | MALE<br>FEMALE                        | 2,446 (72.07%)<br>948 (27.93%) |  |
| DROPPED MEMBERS   |     |                                               | NON BINARY PREFER NOT TO ANSWER       | 0 (0.00%)                      |  |
| DECEASED          | 5   |                                               | PREFER NOT TO ANSWER                  | 0 (0.00 %)                     |  |
| CLUB CANCELLED    | 206 | CLICK HERE FOR CUMULATIVE                     | TOTAL FAMILY UNIT MEMBERS             | 3 1,819                        |  |
| OTHER             | 182 | MEMBERSHIP DATA                               |                                       |                                |  |
| TOTAL             | 393 |                                               | FAMILY MEMBERS PAYING HALF DUES 1,083 |                                |  |
|                   |     |                                               |                                       |                                |  |

## MONTHLY MEMBERSHIP PROGRESS REPORT

LOCATION INDIA District 3234H2 Results as of: 2/28/2022

| Clubs RESULTS FOR 2021-2022 |   |   |   | Members RESULTS FOR 2021-2022 |    |     |     |
|-----------------------------|---|---|---|-------------------------------|----|-----|-----|
|                             |   |   |   |                               |    |     |     |
| JULY/AUG/SEPT               | 1 | 2 | 3 | JULY/AUG/SEPT                 | 75 | 297 | 79  |
| OCT/NOV/DEC                 | 1 | 4 | 6 | OCT/NOV/DEC                   | 75 | 188 | 249 |
| JAN/FEB/MAR                 | 2 | 1 | 2 | JAN/FEB/MAR                   | 75 | 135 | 48  |
| APR/MAY/JUNE                | 2 | 0 | 0 | APR/MAY/JUNE                  | 75 | 0   | 0   |