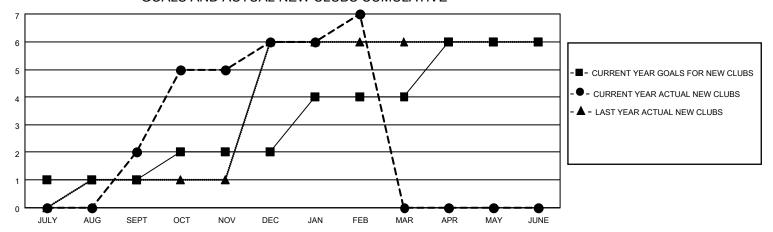

## GOALS AND ACTUAL NEW CLUBS CUMULATIVE

## MONTHLY MEMBERSHIP PROGRESS REPORT

LOCATION INDIA District 3234H2 Results as of: 2/28/2022

| Clubs RESULTS FOR 2021-2022 |   |   |   | Members RESULTS FOR 2021-2022 |    |     |     |
|-----------------------------|---|---|---|-------------------------------|----|-----|-----|
|                             |   |   |   |                               |    |     |     |
| JULY/AUG/SEPT               | 1 | 2 | 3 | JULY/AUG/SEPT                 | 75 | 297 | 79  |
| OCT/NOV/DEC                 | 1 | 4 | 6 | OCT/NOV/DEC                   | 75 | 188 | 249 |
| JAN/FEB/MAR                 | 2 | 1 | 2 | JAN/FEB/MAR                   | 75 | 135 | 48  |
| APR/MAY/JUNE                | 2 | 0 | 0 | APR/MAY/JUNE                  | 75 | 0   | 0   |